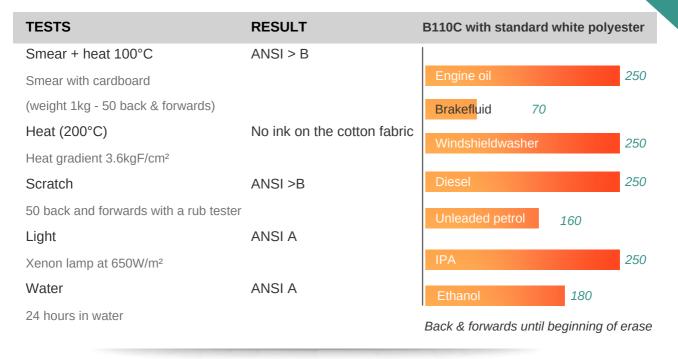

### PRINTED IMAGE DURABILITY

# **B110C DURABILITY**

These performances are for guidance only. Results are obtained with adapted receiving material and optimum print conditions. (Ricoh test method)