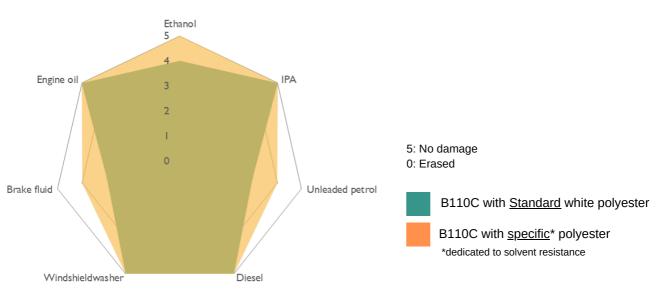

### PRINTED IMAGE DURABILITY

# **B110C DURABILITY**

These performances are for guidance only. Results are obtained with adapted receiving material and optimum print conditions. (Ricoh test method)