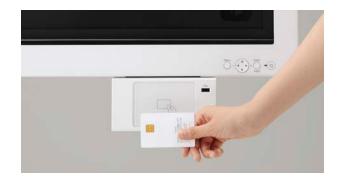

#### Card Authentication

Secure access can be assured using your badge/card authentication.