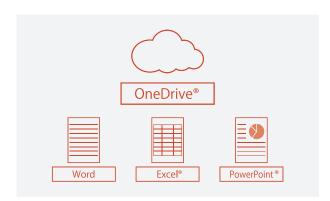

#### OneDrive for Business Integration

Meeting files such as Excel or PowerPoint can be retrieved from OneDrive and saved as native format. Any last minutes change can be made and saved on OneDrive, then retrieve the latest files during the meeting.