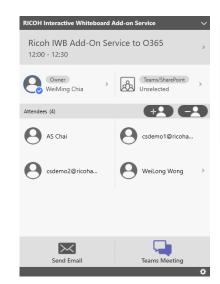

## Outlook Scheduler, Teams and SharePoint Integration

Meeting attendees and files can be retrieved from Outlook calendar when logged in, so the meeting can get started immediately and efficiently without any struggle.

Teams and SharePoint integration enhance communication and collaboration. You can now start a Teams meeting and access SharePoint from Ricoh Interactive Whiteboard.

#### **Outlook Email Integration**

All attendees retrieved from Outlook calendar is automatically set as distribution list, so you just need to press a button to share meeting notes after the meeting.