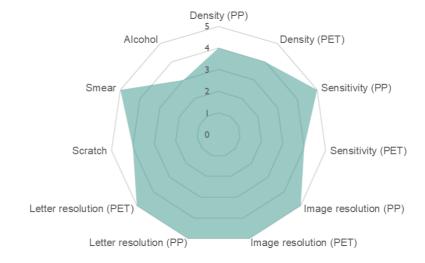

# **B125CS CHARACTERISTICS**

These performances are for guidance only. Results are obtained with adapted receiving material and optimum print conditions. (Ricoh test method)