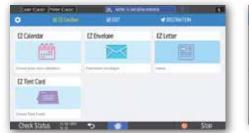

Maximize awareness of corporate identity through inserting of company logo

Design calendars for daily task planning or event reminders

Create envelope with sender and recipient information

Create personalized tent cards for corporate functions or events

### EZ DOC

2. Input & edit your documents

EZ CREATIVE

3. Send completed documents in different formats and to various destinations

1. Select the task to perform

3. Print completed templates on desired paper sizes