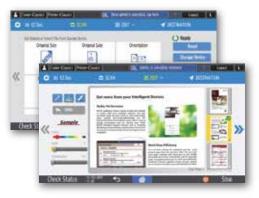

#### 1. Select the task to perform

| 10.000             | A 104 8 1         | n - arcenter                 |
|--------------------|-------------------|------------------------------|
| EZ Build Job       | EZ Crop           | 12 Edit                      |
| 裁                  | Eh                |                              |
| contrary President | Cog Second Second | And South Reads and American |
| EZ File Cut        | EZ Mask Hahliaht  | EZ Odd Star                  |
| 1                  | 2                 | 201                          |
|                    | Had the lot was   | Spring Street of the same    |
| Creck Status       | 5 6               | Step                         |

### EZ DOC

2. Input & edit your documents

EZ CREATIVE

3. Send completed documents in different formats and to various destinations

1. Select the task to perform

3. Print completed templates on desired paper sizes