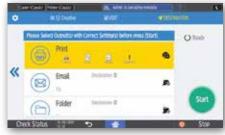

### EZ DOC

2. Input & edit your documents

EZ CREATIVE

3. Send completed documents in different formats and to various destinations

1. Select the task to perform

3. Print completed templates on desired paper sizes

 Control Norm Class?
 All and the second second.
 Control Norm Class?

 Image: Second Output with Classes Second Device nees Dant
 Image: Classes
 Image: Classes

 Image: Classes
 Image: Classes
 Image: Classes
 Image: Classes