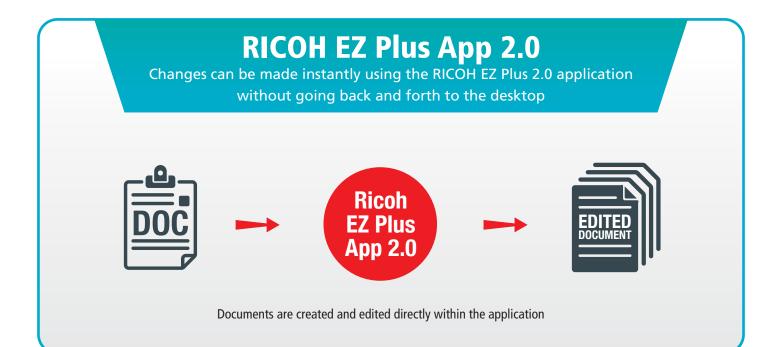

The RICOH EZ Plus 2.0 offers an ease of use with new single user interface which is intuitive and easy to use. It has the flexibility to cater for different input and output document sources.

Now you can work smarter and quicker with the new RICOH EZ Plus 2.0.

### RICOH EZ Plus 2.0 It's easy as 1, 2, 3.

### EZ DOC

2. Input & edit your documents

EZ CREATIVE

3. Send completed documents in different formats and to various destinations

1. Select the task to perform

3. Print completed templates on desired paper sizes